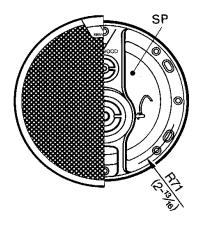

# EXTERNAL VIEW

# PARTS LIST

★ New Parts Parts without **Parts No.** are not supplied. Les articles non mentionnés dans le **Parts No.** ne sont pas fournis. Teile ohne **Parts No.** werden nicht geliefert.

| Ref No. | New<br>Parts | Parts No.   | Description  |
|---------|--------------|-------------|--------------|
| 1       | *            | B06-0985-08 | Grille assy  |
| Ž       | *            | E30-5292-08 | Speaker cord |
| 3.4     |              | N99-1086-18 | Screw set    |
| SP      | *            | T15-0301-08 |              |