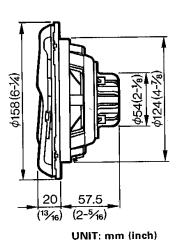

#### **SPECIFICATIONS**

#### Speakers

| Woofer                                                  |                                                                                                     |  |
|---------------------------------------------------------|-----------------------------------------------------------------------------------------------------|--|
| Midrange<br>Tweeter<br>Peak Power<br>Frequency Response | 40mm (i-%iin) P.P.T.A. Balanced Dome Type<br>25mm (in) P.P.T.A. Balanced Dome Type<br>150 Watts<br> |  |
| Sensitivity                                             |                                                                                                     |  |
| Impedance                                               | 4 Ohms                                                                                              |  |
| Net Weight With Grille                                  | 980g(2.2/b)/Pair                                                                                    |  |
| Note:                                                   |                                                                                                     |  |