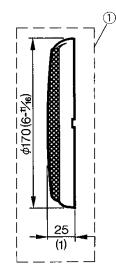

# EXTERNAL VIEW

# PARTS LIST

★ New Parts Parts without **Parts No.** are not supplied. Les articles non mentionnés dans le **Parts No.** ne sont pas fournis. Teile ohne **Parts No.** werden nicht geliefert.

| Ref No. | New<br>Parts | Parts No.   | Description  |
|---------|--------------|-------------|--------------|
| 1       | *            | B06-0985-08 | Grille assy  |
| Ž       | *            | E30-5292-08 | Speaker cord |
| 3.4     |              | N99-1086-18 | Screw set    |
| SP      | *            | T15-0301-08 |              |