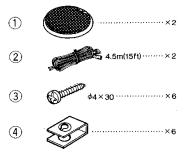

### PARTS INCLUDED

# PARTS LIST

★ New Parts Parts without **Parts No.** are not supplied. Les articles non mentionnés dans le **Parts No.** ne sont pas fournis. Teile ohne **Parts No.** werden nicht geliefert.

| Ref No. | New<br>Parts | Parts No.   | Description  |
|---------|--------------|-------------|--------------|
| 1       | *            | B06-0985-08 | Grille assy  |
| Ž       | *            | E30-5292-08 | Speaker cord |
| 3.4     |              | N99-1086-18 | Screw set    |
| SP      | *            | T15-0301-08 |              |